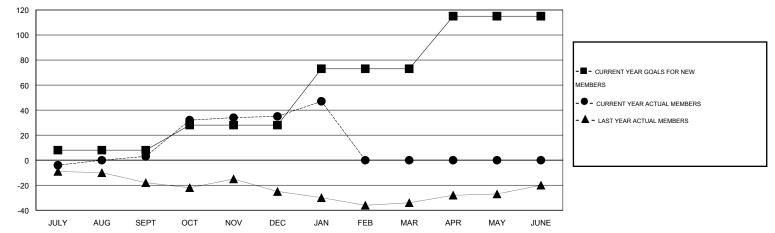

## JERRY SMITH GMT

| GMT: JERR             | Y SMITH          |           | LOCATIO          |                  |                       |                    |                                     |                    | GMT CA 1         |
|-----------------------|------------------|-----------|------------------|------------------|-----------------------|--------------------|-------------------------------------|--------------------|------------------|
| Clubs                 |                  |           |                  |                  | Members               |                    |                                     |                    |                  |
| RESULTS FOR 2014-2015 |                  |           |                  |                  | RESULTS FOR 2014-2015 |                    |                                     |                    |                  |
| QUARTER               | NEW CLUB<br>GOAL | NEW CLUBS | DROPPED<br>CLUBS | NET<br>GAIN/LOSS | QUARTER               | NEW MEMBER<br>GOAL | CHARTER AND<br>NEW MEMBERS<br>ADDED | DROPPED<br>MEMBERS | NET<br>GAIN/LOSS |
| JULY/AUG/SEPT         | 0                | 0         | 0                | 0                | JULY/AUG/SEPT         | 8                  | 29                                  | 26                 | 3                |
| OCT/NOV/DEC           | 0                | 1         | 0                | 1                | OCT/NOV/DEC           | 20                 | 54                                  | 22                 | 32               |
| JAN/FEB/MAR           | 0                | 0         | 0                | 0                | JAN/FEB/MAR           | 45                 | 22                                  | 10                 | 12               |
| APR/MAY/JUNE          | 1                | 0         | 0                | 0                | APR/MAY/JUNE          | 42                 | 0                                   | 0                  | 0                |